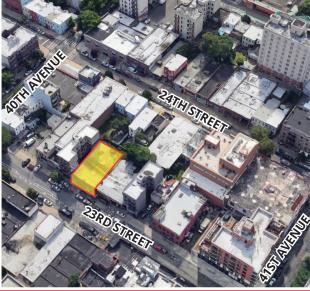

# FULLY-FUNCTIONING AUTOBODY & REPAIR FACILITY EXCEPTIONALLY LOCATED WITH FIVE VEHICLE LIFTS!

40-19 23RD STREET, LONG ISLAND CITY, NY 11101

## **FEATURES**

- 4,250 SF GROUND-FLOOR WAREHOUSE
  NO COLUMNS CLEAR SPAN
- ONE LARGE DRIVE-IN DOOR
- 400 AMP ELECTRICAL SERVICE
- GAS HEAT
- C-OF-O FOR AUTO REPAIR, BODY SHOP AND AUTO SALES
- ZONED M1-2 / R5B / LIC
- 8,500 SF MIXED-USE BUILDABLE POTENTIAL
- AT QUEENS PLAZA NORTH
- WALK TO ALL SUBWAYS