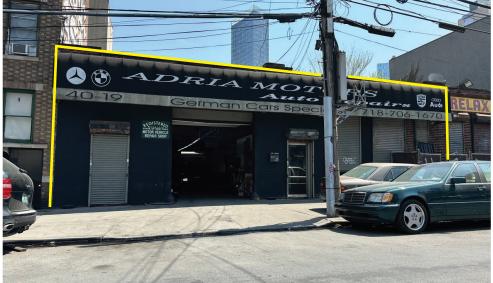

# FULLY-FUNCTIONING AUTOBODY & REPAIR FACILITY EXCEPTIONALLY LOCATED WITH FIVE VEHICLE LIFTS!

40-19 23RD STREET, LONG ISLAND CITY, NY 11101

## **FEATURES**

- 4,250 SF GROUND-FLOOR WAREHOUSE
  NO COLUMNS CLEAR SPAN
- ONE LARGE DRIVE-IN DOOR
- 400 AMP ELECTRICAL SERVICE
- GAS HEAT
- C-OF-O FOR AUTO REPAIR, BODY SHOP AND AUTO SALES
- ZONED M1-2 / R5B / LIC
- 8,500 SF MIXED-USE BUILDABLE POTENTIAL
- AT QUEENS PLAZA NORTH
- WALK TO ALL SUBWAYS